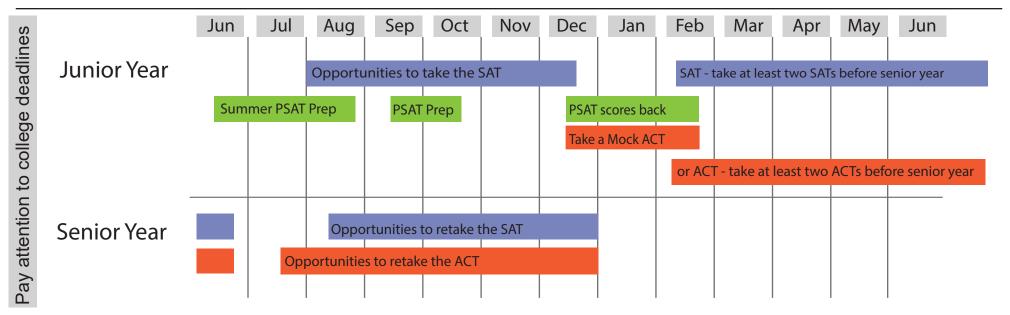

## College Admission Testing - What's Your Plan?



2024-2025 Testing Dates - Students who qualify for free or reduced lunch, contact your campus counselor for fee waivers.

| ACT - www.actstudent.org |                       |         | SAT - www.collegeboard.org |                       |             | PSAT      |                             |  |
|--------------------------|-----------------------|---------|----------------------------|-----------------------|-------------|-----------|-----------------------------|--|
| Official                 | Registration Deadline |         | Official                   | Registration Deadline |             | Test Date |                             |  |
| Test Date                | Regular               | Late    | Test Date                  | Regular               | Late        | October   | PSAT/NMSQ