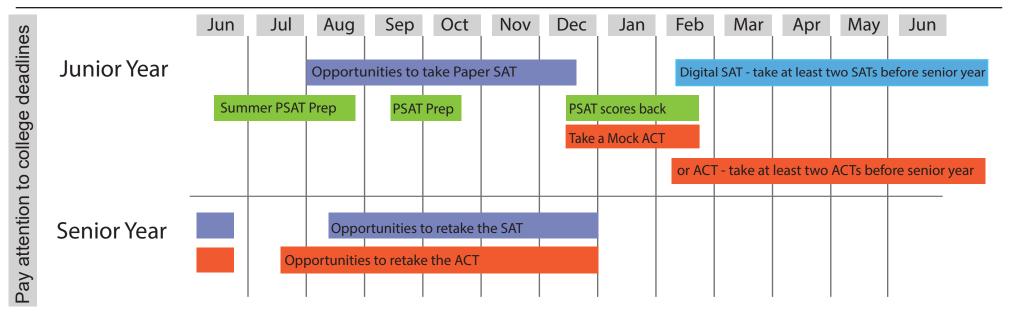

## College Admission Testing - What's Your Plan?

2023-2024 Testing Dates - Students who qualify for free or reduced lunch, contact your campus counselor for fee waivers.

SAT - www.collegeboard.ord

| ACT - www.actstudent.org |                       |         |  |
|--------------------------|-----------------------|---------|--|
| Official                 | Registration Deadline |         |  |
| Test Date                | Regular               | Late    |  |
| Sep. 9                   | Aug. 4                | Aug. 18 |  |
| Oct. 28                  | Sep. 22               | Oct. 6  |  |
| Dec. 9                   | Nov. 3                | Nov. 17 |  |
| Feb. 10                  | Jan. 5                | Jan. 19 |  |
| Apr. 13                  | Mar. 8                | Mar. 22 |  |
| Jun. 8                   | May 3                 | May 17  |  |
| Jul. 13                  | Jun. 7                | Jun. 21 |  |

| JAI - www.collegeboard.org |                       |         |  |
|----------------------------|-----------------------|---------|--|
| Official                   | Registration Deadline |         |  |
| Test Date                  | Regular               | Late    |  |
| Aug. 26                    | Jul. 28               | Aug. 15 |  |
| Oct. 7                     | Sep. 7                | Sep. 26 |  |
| Nov. 4                     | Oct. 5                | Oct. 24 |  |
| Dec. 2                     | Nov. 2                | Nov. 21 |  |
| Mar. 9                     | Feb. 23               | Feb. 27 |  |
| May 4                      | Apr. 19               | Apr. 23 |  |
| Jun. 1                     | May 17                | May 21  |  |
| Juli. I                    | Iviay 17              | May 21  |  |

## **Digital PSAT**

Administered to all 10th and 11th graders in October. Contact your campus to confirm date and registration information.