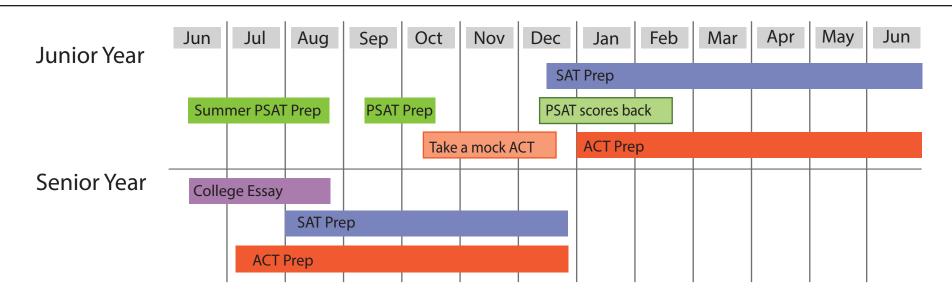

## **Test Prep Timeline**



## 2017-2018 Testing Dates\*

| ACT       |                       |          | SAT       |                       |          | P   |
|-----------|-----------------------|----------|-----------|-----------------------|----------|-----|
| Test Date | Registration Deadline |          | Test Date | Registration Deadline |          | Tes |
| Sep. 9    | Aug. 4                | Aug. 18* | Aug. 26   | Jul. 28               | Aug. 15* | Oc  |
| Oct. 28   | Sep. 22               | Oct. 6*  | Oct. 7    | Sep. 8                | Sep. 27* |     |
| Dec. 9    | Nov. 3                | Nov. 17* | Nov. 4    | Oct. 5                | Oct. 25* |     |
| Feb. 10   | Jan. 12               | Jan. 19* | Dec. 2    | Nov. 2                | Nov. 21* |     |
| Apr. 14   | Mar. 9                | Mar. 23* | Mar.